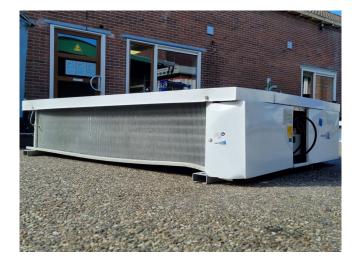

#### Used Helpman LDX 22-7-E 1500

Used Helpman LDX 22-7-E 1500 double discharge evaporator on Freon with electric defrost. Complete with 2 ATB ABFT71/4A-7R - 50/60 Hz - 0,22 kW -1330/1630 RPM - diameter 457 mm and a total airflow of 9.320 m<sup>3</sup>/h. \*All components of this used evaporator will be tested on good working, leak free condition (electro engines), coils, bearings) Choosing HOSBV means buying with warranty. We perform a industrial cleaning and rust spots will be covered. Also, we can arrange your shipment.

### **Specifications**

| Brand            | Helpman          |  |
|------------------|------------------|--|
| Туре             | LDX 22-7-E 1500  |  |
| kW               | 14,7             |  |
| Refrigerant      | Freon            |  |
| Number of Fans   | 2                |  |
| Fin Space in mm  | 7                |  |
| Defrosting       | Electric         |  |
| Double Discharge | ✓                |  |
| m³/h             | 9.320            |  |
| Sizes            | 2100x1200x350 mm |  |
|                  | (LxWxH)          |  |
| Volume           | 20,8 dm³         |  |
| Weight           | 122 kg           |  |
| Stock            | 3                |  |