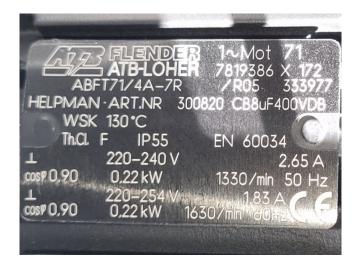

#### Used Helpman LDX 22-7-E 1500

Used Helpman LDX 22-7-E 1500 double discharge evaporator on Freon with electric defrost. Complete with 2 ATB ABFT71/4A-7R - 50/60 Hz - 0,22 kW -1330/1630 RPM - diameter 457 mm and a total airflow of 9.320 m<sup>3</sup>/h. \*All components of this used evaporator will be tested on good working, leak free condition (electro engines), coils, bearings) Choosing HOSBV means buying with warranty. We perform a industrial cleaning and rust spots will be covered. Also, we can arrange your shipment.

# Your partner for used commercial and industrial refrigeration equipment

| HE                  | PMAN            | tenfabriek Help<br>Peizerweg 97<br>9727 AJ Gron |                 |
|---------------------|-----------------|-------------------------------------------------|-----------------|
| Туре                | LDX 22-7-E 1500 |                                                 |                 |
| Serial nr.          | 706580-002      |                                                 |                 |
| Medium              | R22/R13         |                                                 | 34A             |
| Min/max wor         | kingtemperature | -40/55                                          | °C              |
| Design/testpressure |                 | 20/25                                           | bar             |
| Volume              |                 | 20.8                                            | dm <sup>3</sup> |
| Weight (empty) 122  |                 | 122                                             | kg              |
|                     |                 |                                                 | 97              |