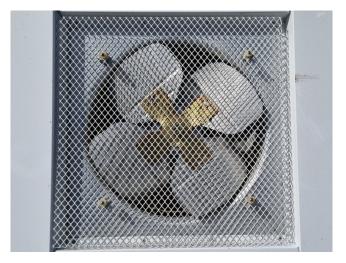

#### Used Helpman LDX 22-7-E 1500

Used Helpman LDX 22-7-E 1500 double discharge evaporator on Freon with electric defrost. Complete with 2 ATB ABFT71/4A-7R - 50/60 Hz - 0,22 kW -1330/1630 RPM - diameter 457 mm and a total airflow of 9.320 m<sup>3</sup>/h. \*All components of this used evaporator will be tested on good working, leak free condition (electro engines), coils, bearings) Choosing HOSBV means buying with warranty. We perform a industrial cleaning and rust spots will be covered. Also, we can arrange your shipment.