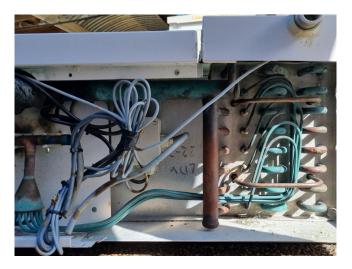

#### Used Helpman LDX 22-7-E 1500

Used Helpman LDX 22-7-E 1500 double discharge evaporator on Freon with electric defrost. Complete with 2 ATB ABFT71/4A-7R - 50/60 Hz - 0,22 kW -1330/1630 RPM - diameter 457 mm and a total airflow of 9.320 m<sup>3</sup>/h. \*All components of this used evaporator will be tested on good working, leak free condition (electro engines), coils, bearings) Choosing HOSBV means buying with warranty. We perform a industrial cleaning and rust spots will be covered. Also, we can arrange your shipment.