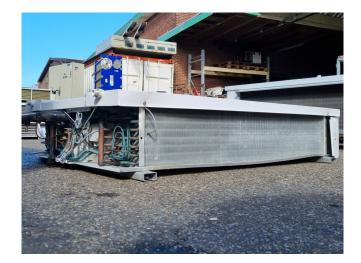

#### Used Helpman LDX 22-7-E 1500

Used Helpman LDX 22-7-E 1500 double discharge evaporator on Freon with electric defrost. Complete with 2 ATB ABFT71/4A-7R - 50/60 Hz - 0,22 kW -1330/1630 RPM - diameter 457 mm and a total airflow of 9.320 m<sup>3</sup>/h. \*All components of this used evaporator will be tested on good working, leak free condition (electro engines), coils, bearings) Choosing HOSBV means buying with warranty. We perform a industrial cleaning and rust spots will be covered. Also, we can arrange your shipment.