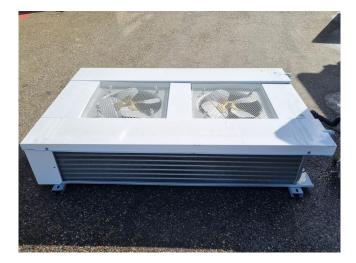

#### Used Helpman LDX 22-7-E 1500

Used Helpman LDX 22-7-E 1500 double discharge evaporator on Freon with electric defrost. Complete with 2 ATB ABFT71/4A-7R - 50/60 Hz - 0,22 kW -1330/1630 RPM - diameter 457 mm and a total airflow of 9.320 m<sup>3</sup>/h. \*All components of this used evaporator will be tested on good working, leak free condition (electro engines), coils, bearings) Choosing HOSBV means buying with warranty. We perform a industrial cleaning and rust spots will be covered. Also, we can arrange your shipment.