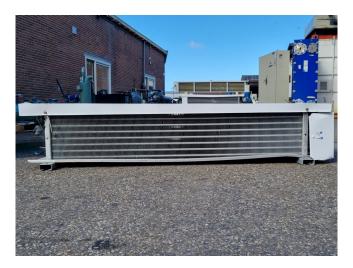

#### Used Helpman LDX 22-7-E 1500

Used Helpman LDX 22-7-E 1500 double discharge evaporator on Freon with electric defrost. Complete with 2 ATB ABFT71/4A-7R - 50/60 Hz - 0,22 kW -1330/1630 RPM - diameter 457 mm and a total airflow of 9.320 m<sup>3</sup>/h. \*All components of this used evaporator will be tested on good working, leak free condition (electro engines), coils, bearings) Choosing HOSBV means buying with warranty. We perform a industrial cleaning and rust spots will be covered. Also, we can arrange your shipment.