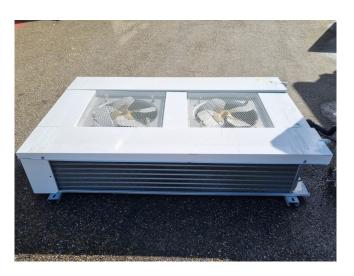

#### Used Helpman LDX 22-7-E 1500

Used Helpman LDX 22-7-E 1500 double discharge evaporator on Freon with electric defrost. Complete with 2 ATB ABFT71/4A-7R - 50/60 Hz - 0,22 kW -1330/1630 RPM - diameter 457 mm and a total airflow of 9.320 m<sup>3</sup>/h. \*All components of this used evaporator will be tested on good working, leak free condition (electro engines), coils, bearings) Choosing HOSBV means buying with warranty. We perform a industrial cleaning and rust spots will be covered. Also, we can arrange your shipment.